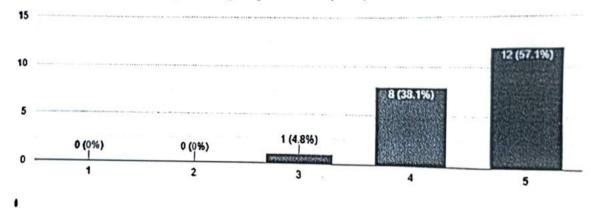

#### Student Feedback Form

Student Name: G. SNNETTA

Class 1 yes

Please tick the appropriate option you find most suitable.

| S.No | Particulars                                     | Excellent | Good | Average | Poor |
|------|-------------------------------------------------|-----------|------|---------|------|
| 1    | Overall Organization of the recruitment process | V         |      |         |      |
| 2    | Timings & Venue                                 |           | V    |         |      |
| 3    | Arrangements for various Rounds                 | ~         |      |         |      |
| 4    | Opinion on the Company & HR                     |           | ~    |         |      |

#### Please tick the appropriate option you find most suitable.

| S.No | 1 Particulars                                   | Excellent | Good | Average | Poor |
|------|-------------------------------------------------|-----------|------|---------|------|
| 1    | Overall Organization of the recruitment process | 1         |      |         |      |
| 2    | Timings & Venue                                 | /         |      |         |      |
| 3    | Arrangements for various Rounds                 |           | V    |         |      |
| 4    | Opinion on the Company & HR                     |           | 5    |         |      |

| S.No | Particulars                                     | Excellent | Good | Average | Poor     |
|------|-------------------------------------------------|-----------|------|---------|----------|
| 1    | Overall Organization of the recruitment process | ~         |      |         |          |
| 2    | Timings & Venue                                 | ~         |      |         |          |
| 3    | Arrangements for various Rounds                 |           |      |         | 10 23.55 |
| 4    | Opinion on the Company & HR                     |           | ~    |         |          |