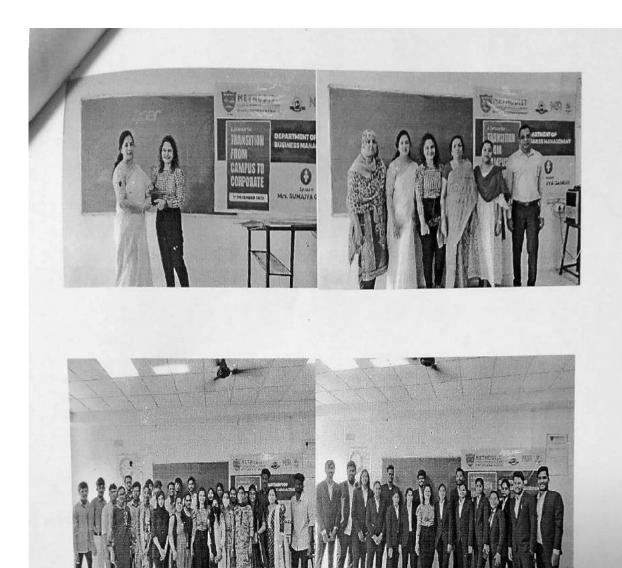

#### **Events Information**

| SI.<br>No. | Academic<br>Year | Name of the event                      | Speaker                                           | No. Of<br>students<br>present | Date       |
|------------|------------------|----------------------------------------|---------------------------------------------------|-------------------------------|------------|
| 1          | 2022-23          | Transition from Campus to<br>Corporate | Ms.Sumaiya<br>Ganesh, Tax<br>Manager, Deloitte    | 82                            | 01.12.2022 |
| 2          | 2022-23          | Strategic Plan to crack<br>GATE        | Mr.H.Sidhartha,<br>Mr.K.Sumanth,<br>Mr.Rajashekar | 127                           | 17.12.2022 |

## CIRCULAR

A Seminar on "Transition from Campus to Corporate "by Mrs. Sumaiya Ganesh is being organized for MBA I semester and III semester students on 1-12-2022 at 11 am. All the students are instructed to attend the seminar in Formal wear positively.

#### 01.12.2022

Title: Transition from Campus to Corporate: Insights from Sumaiya Ganesh, Tax Manager at Deloitte.

#### Introduction

C

The seminar titled "Transition from Campus to Corporate" was conducted on December 1, 2022, at our college. The event featured Sumaiya Ganesh, a tax manager at Deloitte with four years of industry experience. Mrs. Ganesh shared valuable insights on various aspects of corporate life, including the importance of corporate ethics, professional conduct, setting goals, and interview tips. This report aims to summarize the key takeaways from the seminar and their relevance for MBA students entering the corporate world.

The seminar began with an introduction by Mrs. Ganesh, highlighting her own journey from campus to corporate life. She emphasized the significance of a smooth transition and provided valuable guidance to the MBA students attending the seminar. The session primarily focused on the following topics.