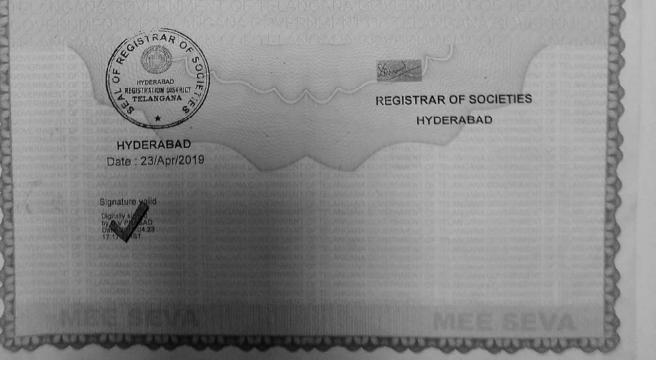

# Certificate of Registration

(No: 165 of 2019) .

I hereby certify that 'METHODIST COLLEGE OF ENGINEERING AND TECHNOLOGY ALMUMNI ASSOCIATION (MCETAA)', 4-1-1001 1045 878B And 3-2/ King Koti Road/ Abids/ Nampally/ Hyderabad/ Telangana/ India/ on this day registered under the Telangana Societies Registration Act., 2001

.

5.4.1 : There is a registered Alumni Association that contributes significantly to the development of the institution through financial and/ or other support services.