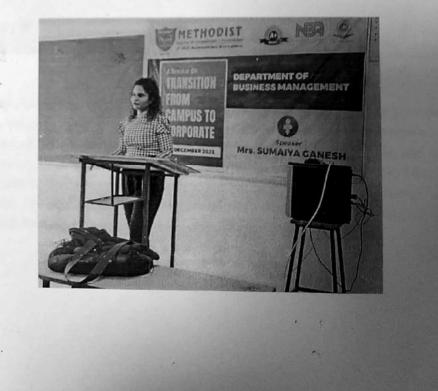

#### 01.12.2022

Title: Transition from Campus to Corporate: Insights from Sumaiya Ganesh, Tax Manager at Deloitte.

#### Introduction

C

The seminar titled "Transition from Campus to Corporate" was conducted on December 1, 2022, at our college. The event featured Sumaiya Ganesh, a tax manager at Deloitte with four years of industry experience. Mrs. Ganesh shared valuable insights on various aspects of corporate life, including the importance of corporate ethics, professional conduct, setting goals, and interview tips. This report aims to summarize the key takeaways from the seminar and their relevance for MBA students entering the corporate world.

The seminar began with an introduction by Mrs. Ganesh, highlighting her own journey from campus to corporate life. She emphasized the significance of a smooth transition and provided valuable guidance to the MBA students attending the seminar. The session primarily focused on the following topics.